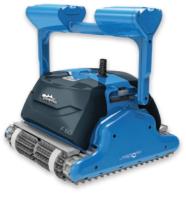

## F 40

Enjoy crystal-clear water and spotless floor and walls. with extra-thorough scrubbing and complete coverage of all surfaces, this Dolphin does all the work while you relax.

6

Wall and waterline cleaning

Swivel - cable tangle prevention system

CleverClean™ coverage

| Ideal Pool Length | 12m             |
|-------------------|-----------------|
| Wall climbing     | Yes             |
| Top access        | Тор             |
| Filter type       | Fine filtration |
| Caddy             | No              |