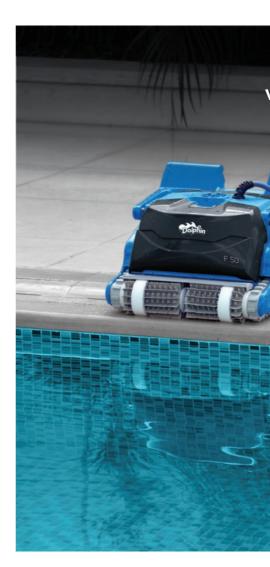

## F 50

Add more convenience to your pool cleaning. Easy-care double filtration and other advanced features enable intervention-free cleaning of the floor, walls and waterline in all pool conditions.

Wall and waterline cleaning