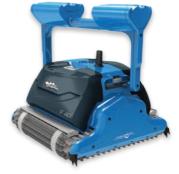

# F 60

Step-up to a new experience. Get an ultimate full-pool clean, including the floor, walls and waterline, with total coverage regardless of pool shape, slope or obstacles.

Top access

Swivel - cable tangle prevention system

Dual-level filtration options for fine and rough dirt

Ó

Wall and waterline

CleverClean™ coverage+

cleaning

gyro – precise

Dynamic Dual-Motor

navigation system

Ideal Pool Length 12-15m Yes Тор Top access Fine and Ultra-fine cartridges Yes

**F-series** in action