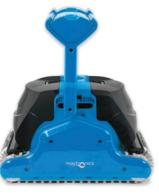

## F 50

Add more convenience to your pool cleaning. Easy-care double filtration and other advanced features enable intervention-free cleaning of the floor, walls and waterline in all pool conditions.

Wall and waterline cleaning

Swivel - cable tangle prevention system

CleverClean™ coverage+ 6 gyro – precise navigation system

Dynamic Dual-Motor