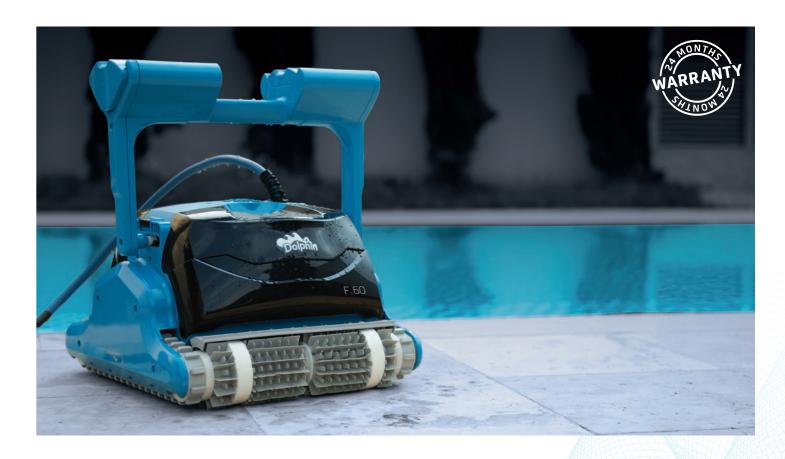

# F 60

Step-up to a new experience. Get an ultimate full-pool clean, including the floor, walls and waterline, with total coverage regardless of pool shape, slope or obstacles.

Top access

Swivel - cable tangle prevention system

#### Effort-free operation

- Fully automated just set it and forget it.
- Nonstop cleaning with advanced obstacle escape mechanism.

F 40

F 50

F 60

|                       | F 40                   | F 50                              | F 60                           |
|-----------------------|------------------------|-----------------------------------|--------------------------------|
| Ideal Pool Length     | 12 m                   | 12-15 m                           | 12-15 m                        |
| Cycle Time            | 2.5 hours              | 2.5 hours                         | 2.5 hours                      |
| Cleaning Coverage     | Floor, wall, waterline | Floor, wall, waterline            | Floor, wall, waterline         |
| Weekly Timer          | No                     | No                                | Yes                            |
| Full Filter Indicator | No                     | No                                | No                             |
| Remote Control        | No                     | No                                | No                             |
| Filter Type           | Fine filtration        | Fine and ultra-fine<br>cartridges | Fine and ultra-fine cartridges |
| Filter Access         | Тор                    | Тор                               | Тор                            |
| Caddy                 | No                     | No                                | Yes                            |
| Warranty              | 24 months              | 24 months                         | 24 months                      |