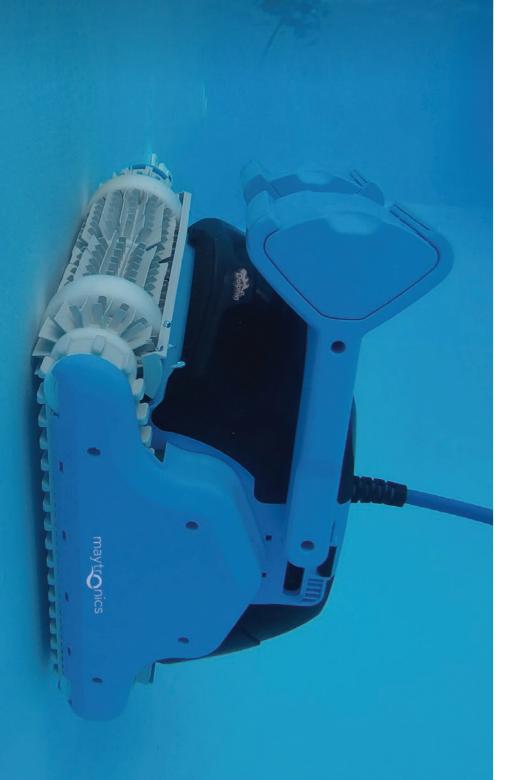

### F Series

Get powerful performance coupled with exclusive Dolphin features that you won't find in any other cleaners.

## F 40

Enjoy crystal-clear water and spotless floor and walls. with extra-thorough scrubbing and complete coverage of all surfaces, this Dolphin does all the work while you relax.

6

Wall and waterline cleaning

## F 50

Add more convenience to your pool cleaning. Easy-care double filtration and other advanced features enable intervention-free cleaning of the floor, walls and waterline in all pool conditions.

Wall and waterline cleaning

# F 60

Step-up to a new experience. Get an ultimate full-pool clean, including the floor, walls and waterline, with total coverage regardless of pool shape, slope or obstacles.

Top access

Swivel - cable tangle prevention system