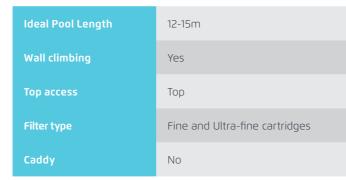

## F 50

Add more convenience to your pool cleaning. Easy-care double filtration and other advanced features enable intervention-free cleaning of the floor, walls and waterline in all pool conditions.

Wall and waterline cleaning

Ideal Pool Length 12-15m Yes Тор Top access Fine and Ultra-fine cartridges Yes

**F-series** in action