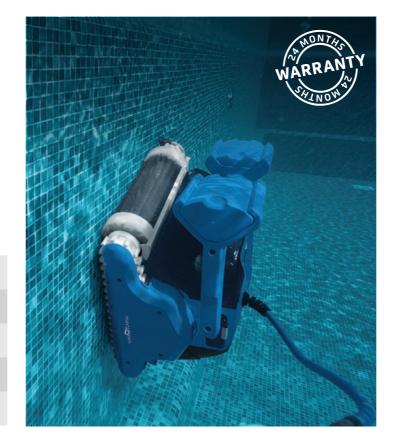

#### Effort-free operation

- Fully automated just set it and forget it.
- Nonstop cleaning with advanced obstacle escape mechanism.

F 40

F 50

F 60

|                       | F 40                   | F 50                              | F 60                           |
|-----------------------|------------------------|-----------------------------------|--------------------------------|
| Ideal Pool Length     | 12 m                   | 12-15 m                           | 12-15 m                        |
| Cycle Time            | 2.5 hours              | 2.5 hours                         | 2.5 hours                      |
| Cleaning Coverage     | Floor, wall, waterline | Floor, wall, waterline            | Floor, wall, waterline         |
| Weekly Timer          | No                     | No                                | Yes                            |
| Full Filter Indicator | No                     | No                                | No                             |
| Remote Control        | No                     | No                                | No                             |
| Filter Type           | Fine filtration        | Fine and ultra-fine<br>cartridges | Fine and ultra-fine cartridges |
| Filter Access         | Тор                    | Тор                               | Тор                            |
| Caddy                 | No                     | No                                | Yes                            |
| Warranty              | 24 months              | 24 months                         | 24 months                      |